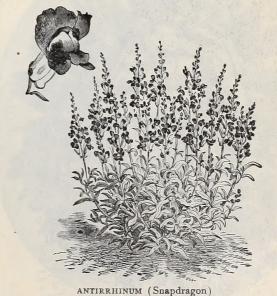

ALYSSUM LITTLE GEM, OR CARPET OF SNOW

| Alyssum (Sweet Alyssum).                         | Tr. pkt.          | Oz. | Lb.    |
|--------------------------------------------------|-------------------|-----|--------|
| Little Gem (Carpet of Snow). Very dwarf. Ext     |                   |     |        |
| select stock                                     | . 10              | 30  | \$3 50 |
| select stock                                     | . 10              | 20  | 2 00   |
| Maritimum (Sweet Alyssum). White, trailing       | . 10              | 15  | I 25   |
| Amaranthus.                                      | Tr. p             | kt. | Oz.    |
| Caudatus (Love-lies-bleeding)                    | abrull :          | 0   | \$0 15 |
| Cruentus. (Prince's Feather), dark red           | ALL DON'T         | 0   | 15     |
| Sunrise. A splendid bedding sort, brilliant carm | ine.              | 50  | 5 00   |
| Salicifolius (Fountain Plant)                    | SPARMO I          | 0   | 30     |
| Tricolor (Joseph's Coat). Red, yellow and green  | Stillings 1       | 0   | 15     |
| " Splendens. An improved tricolor .              | 10120 150         | 5   | 40     |
| Antirrhinum (Snapdragon)                         | ).                |     |        |
| Largely used for cutting, both summer and        | winter.           |     |        |
| Giant White                                      |                   | 20  | 60     |
| " Garnet                                         |                   | 20  | 60     |
| " Pink tall growing,                             | Personal Property | 20  | 60     |
| " Scarlet   very large spikes                    |                   | 20  | 60     |
| " Striped and flowers                            | 5                 | 20  | 60     |
| " Yellow                                         |                   | 20  | 60     |
| " Mixed                                          |                   | 15  | 40     |
| Majus Mixed. An extra fine strain                |                   | 10  | 20     |
| Queen of the North. Beautiful pure white         |                   | 15  | 50     |
| Tom Thumb. Very dwarf, mixed colors              |                   | 15  | 40     |
| Arctotis.                                        |                   |     |        |
| Grandis. A South African White Daisy             |                   | 15  | 50     |
| Asperula.                                        |                   |     |        |
| Azurea setosa. Lavender blue                     |                   | 10  | 15     |
|                                                  |                   |     |        |